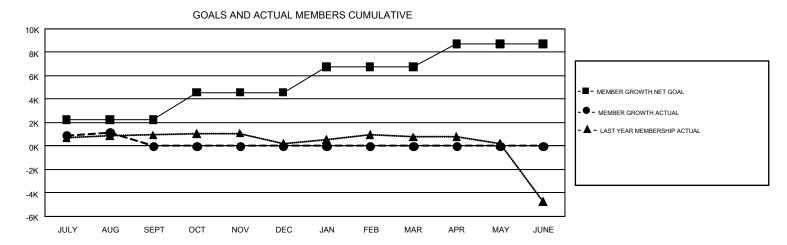

## GAT Constitutional Area 5 - Japan

REPORT DOES NOT INCLUDE CLUBS IN UNDISTRICTED AREAS.

| Clubs<br>RESULTS FOR 2019-2020 |    |   |   | Members<br>RESULTS FOR 2019-2020 |      |       |       |  |
|--------------------------------|----|---|---|----------------------------------|------|-------|-------|--|
|                                |    |   |   |                                  |      |       |       |  |
| JULY/AUG/SEPT                  | 9  | 0 | 6 | JULY/AUG/SEPT                    | 2230 | 2,699 | 1,400 |  |
| OCT/NOV/DEC                    | 21 | 0 | 0 | OCT/NOV/DEC                      | 2353 | 0     | 0     |  |
| JAN/FEB/MAR                    | 19 | 0 | 0 | JAN/FEB/MAR                      | 2172 | 0     | 0     |  |
| APR/MAY/JUNE                   | 18 | 0 | 0 | APR/MAY/JUNE                     | 1948 | 0     | 0     |  |