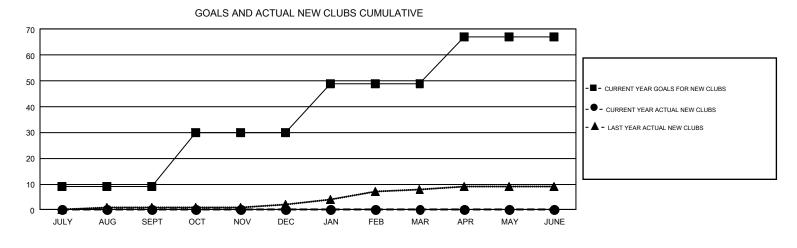

## GAT Constitutional Area 5 - Japan

REPORT DOES NOT INCLUDE CLUBS IN UNDISTRICTED AREAS.

| Clubs<br>RESULTS FOR 2019-2020 |    |   |   | Members<br>RESULTS FOR 2019-2020 |      |       |       |  |
|--------------------------------|----|---|---|----------------------------------|------|-------|-------|--|
|                                |    |   |   |                                  |      |       |       |  |
| JULY/AUG/SEPT                  | 9  | 0 | 6 | JULY/AUG/SEPT                    | 2230 | 2,699 | 1,400 |  |
| OCT/NOV/DEC                    | 21 | 0 | 0 | OCT/NOV/DEC                      | 2353 | 0     | 0     |  |
| JAN/FEB/MAR                    | 19 | 0 | 0 | JAN/FEB/MAR                      | 2172 | 0     | 0     |  |
| APR/MAY/JUNE                   | 18 | 0 | 0 | APR/MAY/JUNE                     | 1948 | 0     | 0     |  |